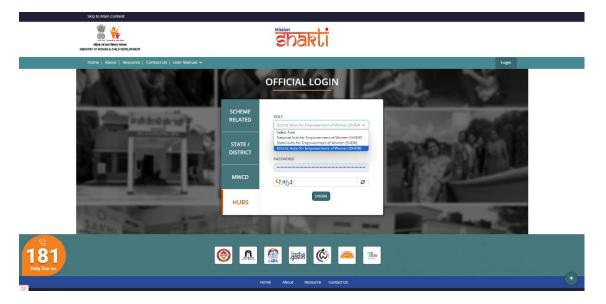

- To select the District Hub for Empowerment of Women (DHEW) from the available options, follow these steps:
- Navigate to the "HEWs" section on the Mission Shakti Portal.
- Locate and click on the "DHEW" option from the list.
- To proceed with logging in, please follow these steps:
  - (i) Enter your ID, password, and captcha in the respective fields.
  - (ii) Click on the "Login" button to access your account.