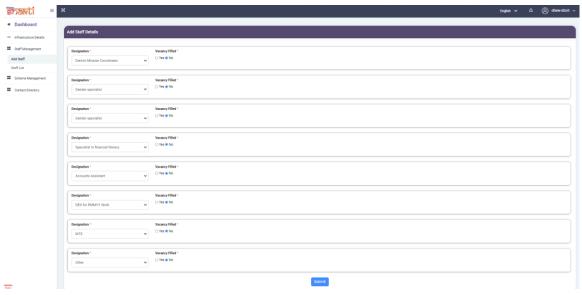

## 3. Fill in the Staff Management

To add staff information, follow these steps:

- 1. Navigate to the "Staff Management" section.
- 2. Click on the "Add Staff" option.

Make sure you fill all the '\*' marked fields as they are mandatory

Once you click on 'Yes" in vacancy filed following form will open. Update all fields and click on submit.