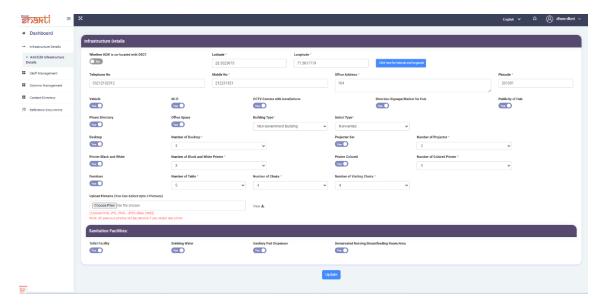

## 2. Fill in the Infrastructure Details

To access the infrastructure details, follow these instructions:

- Navigate to the "Infrastructure Details" section.
- Click on the "Add/Edit Infrastructure Details" option.

- Make sure you fill all the '\*' marked fields as they are mandatory
- Click on Submit after filling all the information