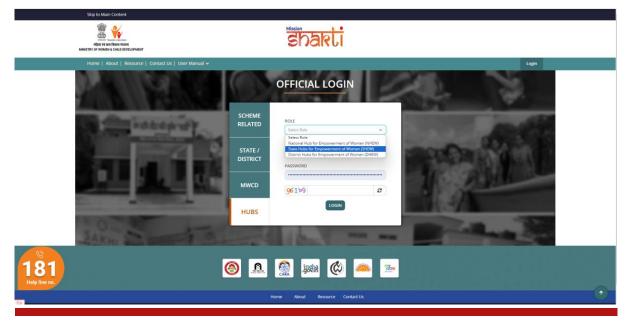

- To select the State Hubs for Empowerment of Women (SHEW) from the • available options, follow these steps:
- Navigate to the "HUBS" section on the Mission Shakti Portal. •
- Locate and click on the "SHEW" option from the list.
- To proceed with logging in, please follow these steps: •
  - (i) Enter your ID, password, and captcha in the respective fields.
  - (ii) Click on the "Login" button to access your account.