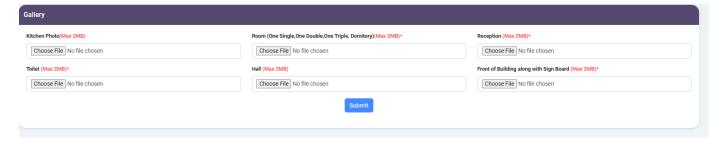

## 2. Fill in the Infrastructure Details

To access the infrastructure details, follow these instructions:

• Click on the "Add/Edit Infrastructure Details" option.

• Navigate to the "Infrastructure Details" section.

- Make sure you fill all the '\*' marked fields as they are mandatory
- Click on Submit after filling all the information