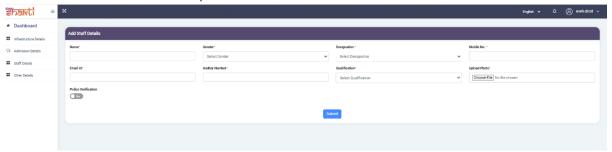

## 4. Fill in the Staff Details

To add staff information, follow these steps:

- 1. Navigate to the "Staff Details" section.
- 2. Click on the "Add Staff" option.

Make sure you fill all the '\*' marked fields as they are mandatory