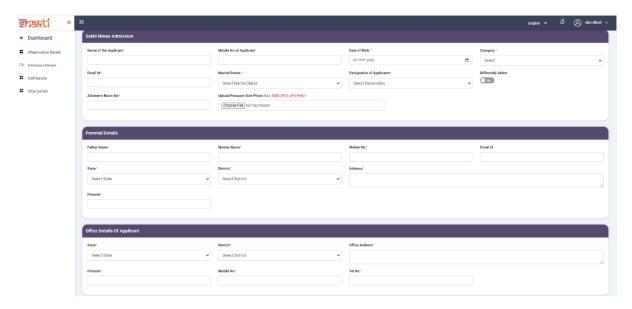

## 3. Fill in the Admission Details

To access the Admission Form, follow these steps:

- 1. Navigate to the "Admission Details" section.
- 2. Click on the "Admission Form" option.

3. Click on Submit after filling all the information

Make sure you fill all the '\*' marked fields as they are mandatory