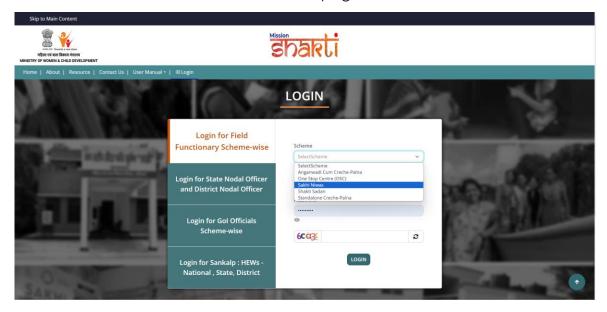

## 1. Login

To access the Mission Shakti Portal, follow these steps:

- 1. Open your web browser.
- 2. Type in the URL: http://www.missionshakti.wcd.gov.in/.
- 3. You will be directed to the homepage of the Mission Shakti Portal

- To select the "Sakhi Niwas (WWH)" scheme from the available options, follow these steps:
- Navigate to the "Schemes" section on the Mission Shakti Portal.
- Locate and click on the "Sakhi Niwas (WWH)" option from the list of schemes.
- To proceed with logging in, please follow these steps:
  - (i) Enter your ID, password, and captcha in the respective fields.
  - (ii) Click on the "Login" button to access your account