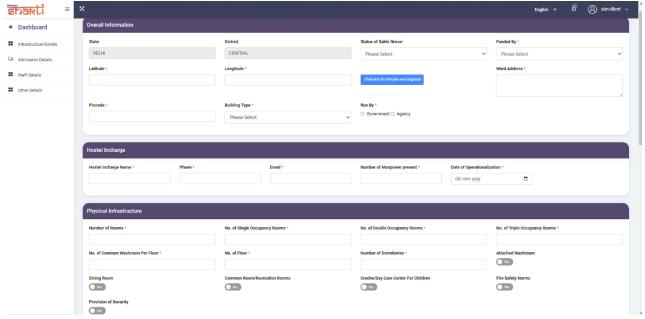

## 2. Fill in the Infrastructure Details

To access the infrastructure details, follow these instructions:

• Click on the "Add/Edit Infrastructure Details" option.

• Navigate to the "Infrastructure Details" section.

- Make sure you fill all the '\*' marked fields as they are mandatory
- Click on Submit after filling all the information