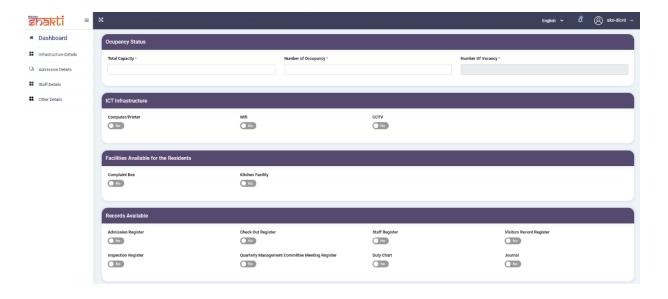

## 2. Fill in the Infrastructure Details

To access the infrastructure details, follow these instructions:

• Click on the "Add/Edit Infrastructure Details" option.

• Navigate to the "Infrastructure Details" section.

- Make sure you fill all the '\*' marked fields as they are mandatory
- Click on Submit after filling all the information